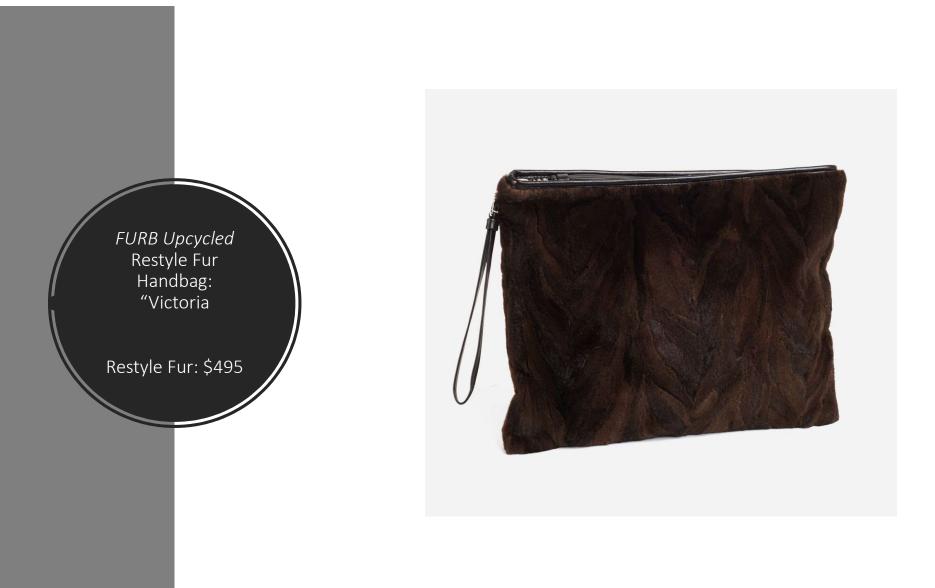

ţ.

*FURB Upcycled* Restyle Fur Handbag: "Cedar"

Restyle Fur: \$1595

*FURB Upcycled* Restyle Fur Handbag: "Willow"

Restyle Fur: \$1295