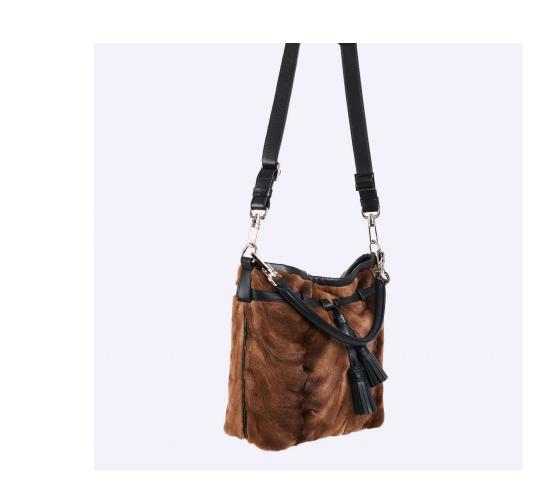

ţ.

*FURB Upcycled* Restyle Fur Handbag: "Cedar"

Restyle Fur: \$1595

*FURB Upcycled* Restyle Fur Handbag: "Willow"

Restyle Fur: \$1295