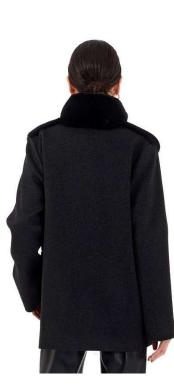

### FUR JACKET WITH WOOL SLEEVES AND BACK

FUR STRIPING ON RESTYLES WILL VARY IN WIDTH AND TEXTURE DEPENDING ON RESTYLED FUR

"Pricing is a general guideline - garment needs to be seen in person for exact estimate".

*Length:* 28" Restyle Fur: \$1,995