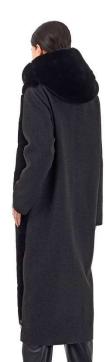

#### CHEVRON FUR PARKA WITH CASHMERE BLEND SLEEVES AND BACK

## FUR STRIPING ON RESTYLES WILL VARY IN WIDTH AND TEXTURE DEPENDING ON THE RESTYLED FUR

# "Pricing is a general guideline - garment needs to be seen in person for exact estimate".

Length: 31"

Restyle Fur: \$2,995

CHEVRON FUR PARKA WITH CASHMERE BLEND SLEEVES AND BACK FUR STRIPING ON RESTYLES WILL VARY IN WIDTH AND TEXTURE DEPENDING ON RESTYLED FUR

"Pricing is a general guideline - garment needs to be seen in person for exact estimate".

*Length: 50"* Restyle FUR*: 40"* \$3,500; 50" \$4,500