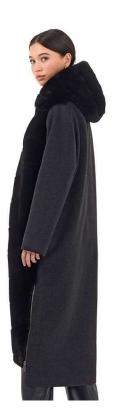

#### FUR PARKA WITH FINE WOOL SLEEVES AND BACK

FUR STRIPING ON RESTYLES WILL VARY IN WIDTH AND TEXTURE DEPENDING ON RESTYLED FUR "Pricing is a general guideline - garment needs to be seen in person for exact estimate".

Length: 48"