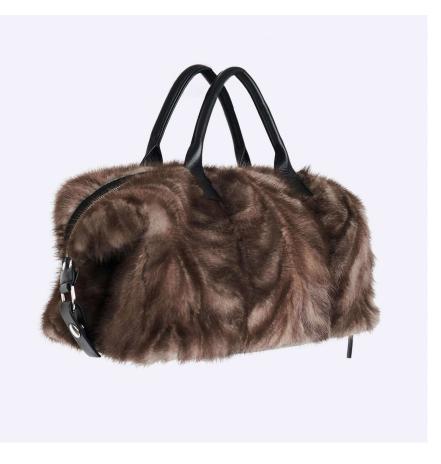

ţ.

*FURB Upcycled* Restyle Fur Handbag: "Cedar"

Restyle Fur: \$1595

*FURB Upcycled* Restyle Fur Handbag: "Willow"

Restyle Fur: \$1295