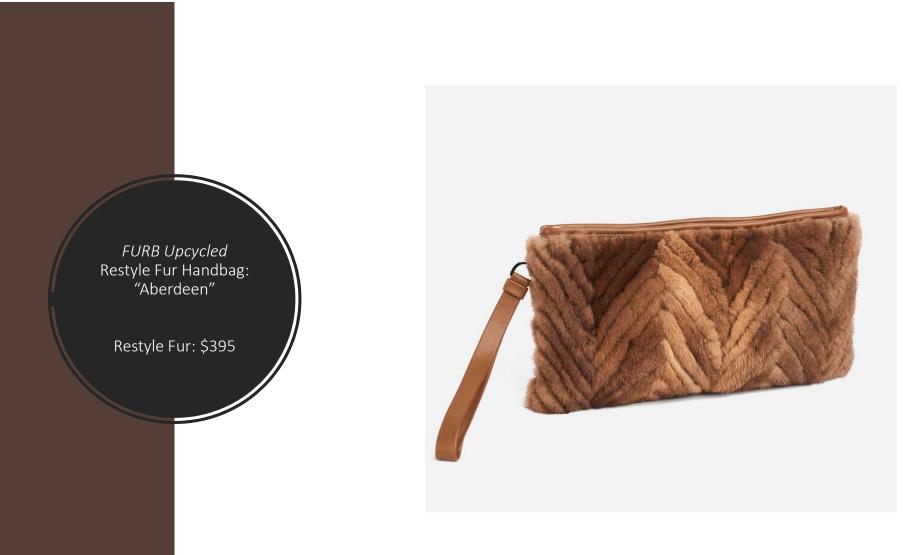

ţ.

*FURB Upcycled* Restyle Fur Handbag: "Cedar"

Restyle Fur: \$1595

*FURB Upcycled* Restyle Fur Handbag: "Willow"

Restyle Fur: \$1295