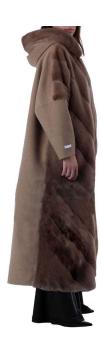

#### FUR PARKA WITH FINE WOOL SLEEVES AND BACK

FUR STRIPING ON RESTYLES WILL VARY IN WIDTH AND TEXTURE DEPENDING ON RESTYLED FUR "Pricing is a general guideline - garment needs to be seen in person for exact estimate".

Length: 48"