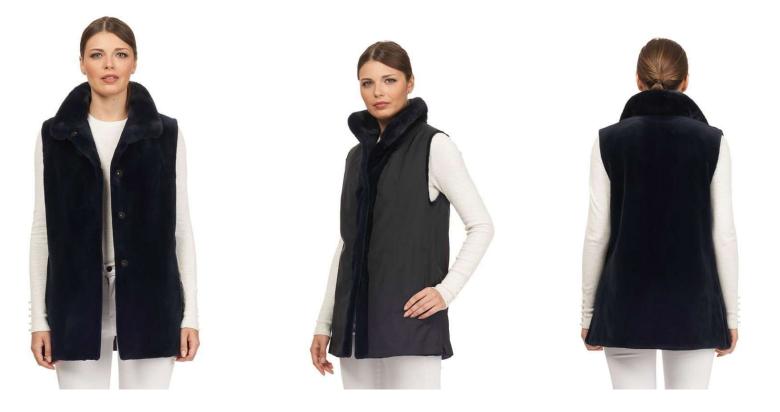

### **REVERSIBLE FUR AND TAFFETA VEST**

FUR STRIPING ON RESTYLES WILL VARY IN WIDTH AND TEXTURE DEPENDING ON RESTYLED FUR "Pricing is a general guideline - garment needs to be seen in person for exact estimate" Length: 28"

Restyle FUR: 28" \$1,995; 35" 2,500 (if lined non-reversible less \$200)

FUR STROLLER, REVERSIBLE TO TAFFETA, WING COLLAR FUR STRIPING ON RESTYLES WILL VARY IN WIDTH AND TEXTURE DEPENDING ON RESTYLED FUR "Pricing is a general guideline - garment needs to be seen in person for exact estimate" Length: 35"