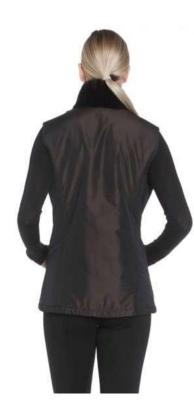

Restyle FUR: 22" \$2,500; 28" \$2,995; 33" \$3,500

FUR VEST REVERSIBLE TO TAFFETA, BELT

FUR STRIPING ON RESTYLES WILL VARY IN WIDTH AND TEXTURE DEPENDING ON RESTYLED FUR

"Pricing is a general guideline - garment needs to be seen in person for exact estimate".

Length: 28"

Restyle FUR: 28" \$1,995; 35" 2,500 (if lined <u>non-reversible</u> less \$200)

FUR VEST REVERSIBLE TO TAFFETA, BELT FUR STRIPING ON RESTYLES WILL VARY IN WIDTH AND TEXTURE DEPENDING ON RESTYLED FUR "Pricing is a general guideline - garment needs to be seen in person for exact estimate" Length: 28"

Restyle FUR: 28" \$1,995; 35" 2,500 (if lined non-reversible less \$200)

TAFFETA <u>Non-Reversible</u> VEST WITH FUR TRIM

FUR STRIPING ON RESTYLES WILL VARY IN WIDTH AND TEXTURE DEPENDING ON RESTYLED FUR