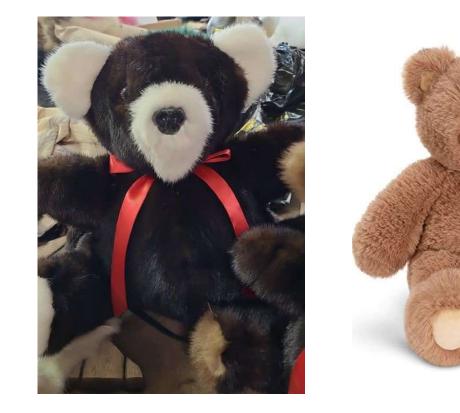

### LUNARAINE-THROW, FINE WOOL BACKING Approximate Size Made from a Full-Length Coat: 42" x 53"

Restyle Fur: \$2100

FUR STRIPING ON RESTYLES WILL VARY IN WIDTH AND TEXTURE DEPENDING ON RESTYLED FUR Fur Services will supply contrasting lighter or sheared fur – at artisans' discretion included in cost Restyle FUR: 9" \$250; 12" \$350 ; 18" \$450 (or set of 3 FROM SAME COAT \$995) / Personalized initials add \$25 each