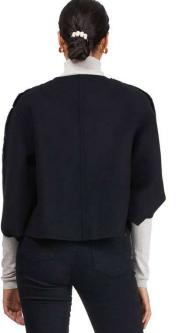

### FUR COLLAR LESS JACKET WITH FINE WOOL BACK

### FUR STRIPING ON RESTYLES WILL VARY IN WIDTH AND TEXTURE DEPENENDING ON THE RESTYLED FUR

"Pricing is a general guideline - garment needs to be seen in person for exact estimate".

Length: 22"

Restyle Fur: \$1,895; 28" \$1,995