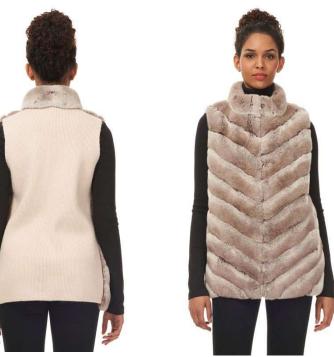

### CHEVRON ZIP VEST WITH FINE WOOL KNIT BACK

FUR STRIPING ON RESTYLES WILL VARY IN WIDTH AND TEXTURE DEPENDING ON THE RESTYLED FUR

"Pricing is a general guideline - garment needs to be seen in person for an exact estimate".

Restyle FUR: 28" \$1,895; 30" \$1,995

*Length:* 27.5"