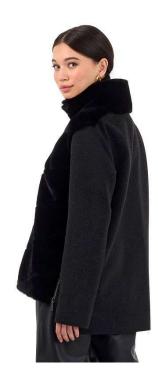

### FUR JACKET WITH WOOL SLEEVES AND BACK

FUR STRIPING ON RESTYLES WILL VARY IN WIDTH AND TEXTURE DEPENDING ON RESTYLED FUR

"Pricing is a general guideline - garment needs to be seen in person for exact estimate".

*Length:* 28" Restyle Fur: \$1,995