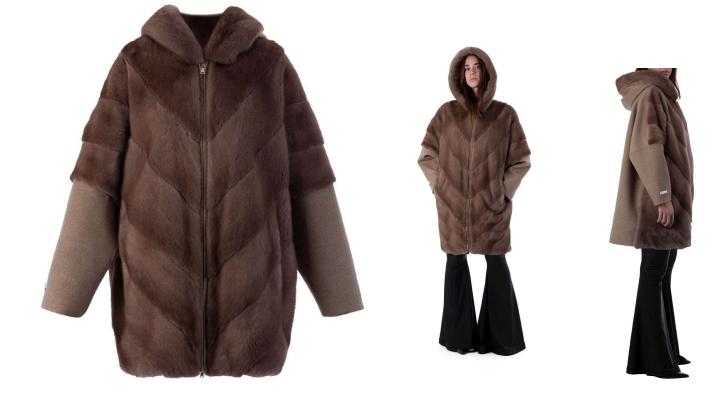

#### FUR PARKA WITH FINE WOOL SLEEVES AND BACK

FUR STRIPING ON RESTYLES WILL VARY IN WIDTH AND TEXTURE DEPENDING ON RESTYLED FUR "Pricing is a general guideline - garment needs to be seen in person for exact estimate".

Length: 48"