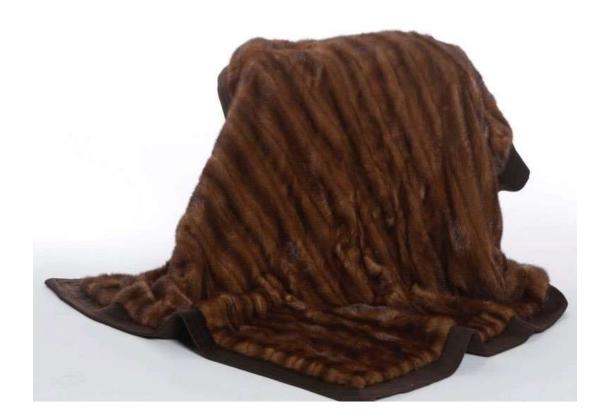

### LUNARAINE-THROW, FINE WOOL BACKING Approximate Size Made from a Full-Length Coat: 42" x 53"

Restyle Fur: \$2100

FUR STRIPING ON RESTYLES WILL VARY IN WIDTH AND TEXTURE DEPENDING ON RESTYLED FUR Fur Services will supply contrasting lighter or sheared fur – at artisans' discretion included in cost Restyle FUR: 9" \$250; 12" \$350 ; 18" \$450 (or set of 3 FROM SAME COAT \$995) / Personalized initials add \$25 each