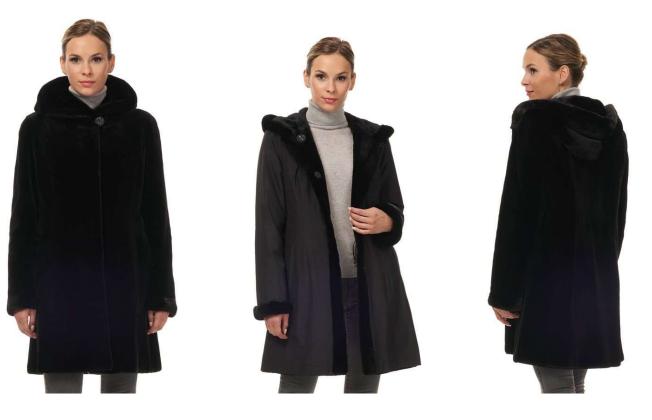

#### FUR PARKA WITH FINE WOOL SLEEVES AND BACK

FUR STRIPING ON RESTYLES WILL VARY IN WIDTH AND TEXTURE DEPENDING ON RESTYLED FUR "Pricing is a general guideline - garment needs to be seen in person for exact estimate".

Length: 48"