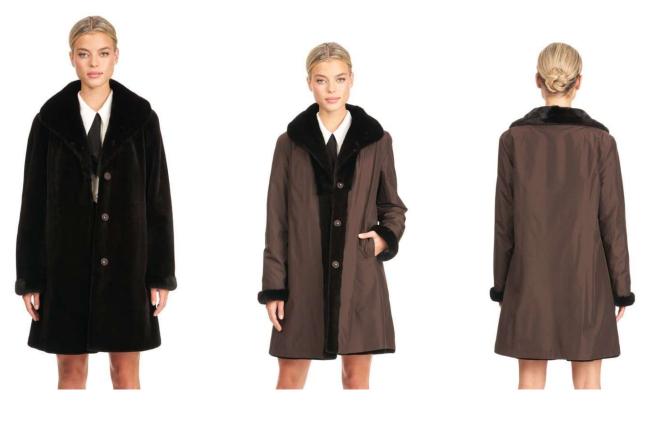

Restyle FUR: 28" \$1,995; 35" 2,500 (if lined non-reversible less \$200)

FUR STROLLER, REVERSIBLE TO TAFFETA, WING COLLAR FUR STRIPING ON RESTYLES WILL VARY IN WIDTH AND TEXTURE DEPENDING ON RESTYLED FUR "Pricing is a general guideline - garment needs to be seen in person for exact estimate" Length: 35"

Restyle FUR: 35" \$3,200; 42" \$3,695; 48" 3,995 (if lined non-reversible less \$200)