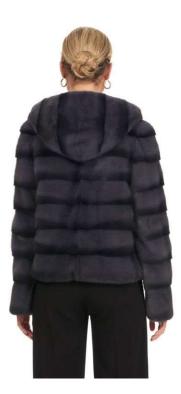

### FUR COLLAR LESS JACKET WITH FINE WOOL BACK

### FUR STRIPING ON RESTYLES WILL VARY IN WIDTH AND TEXTURE DEPENENDING ON THE RESTYLED FUR

"Pricing is a general guideline - garment needs to be seen in person for exact estimate".

Length: 22"

Restyle Fur: \$1,895; 28" \$1,995