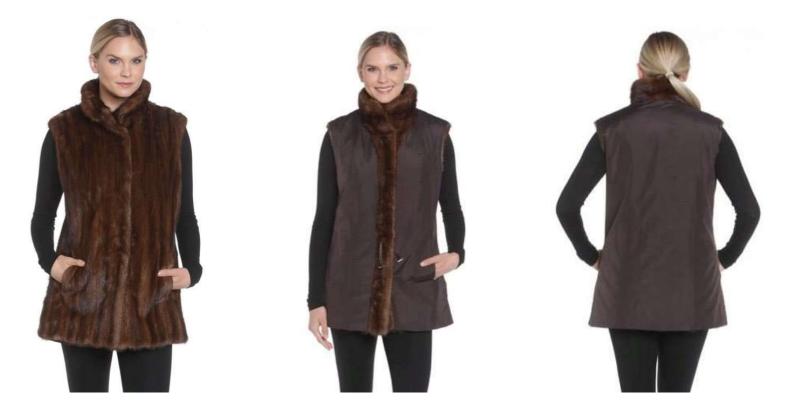

Restyle FUR: 22" \$2,500; 28" \$2,995; 33" \$3,500

FUR VEST REVERSIBLE TO TAFFETA, BELT

FUR STRIPING ON RESTYLES WILL VARY IN WIDTH AND TEXTURE DEPENDING ON RESTYLED FUR

"Pricing is a general guideline - garment needs to be seen in person for exact estimate".

Length: 28"

Restyle FUR: 28" \$1,995; 35" 2,500 (if lined <u>non-reversible</u> less \$200)

FUR VEST REVERSIBLE TO TAFFETA, BELT FUR STRIPING ON RESTYLES WILL VARY IN WIDTH AND TEXTURE DEPENDING ON RESTYLED FUR "Pricing is a general guideline - garment needs to be seen in person for exact estimate" Length: 28"

Restyle FUR: 28" \$1,995; 35" 2,500 (if lined non-reversible less \$200)

TAFFETA <u>Non-Reversible</u> VEST WITH FUR TRIM

FUR STRIPING ON RESTYLES WILL VARY IN WIDTH AND TEXTURE DEPENDING ON RESTYLED FUR