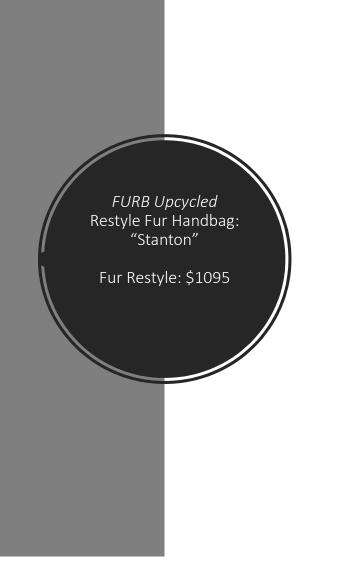

ţ.

*FURB Upcycled* Restyle Fur Handbag: "Cedar"

Restyle Fur: \$1595

*FURB Upcycled* Restyle Fur Handbag: "Willow"

Restyle Fur: \$1295