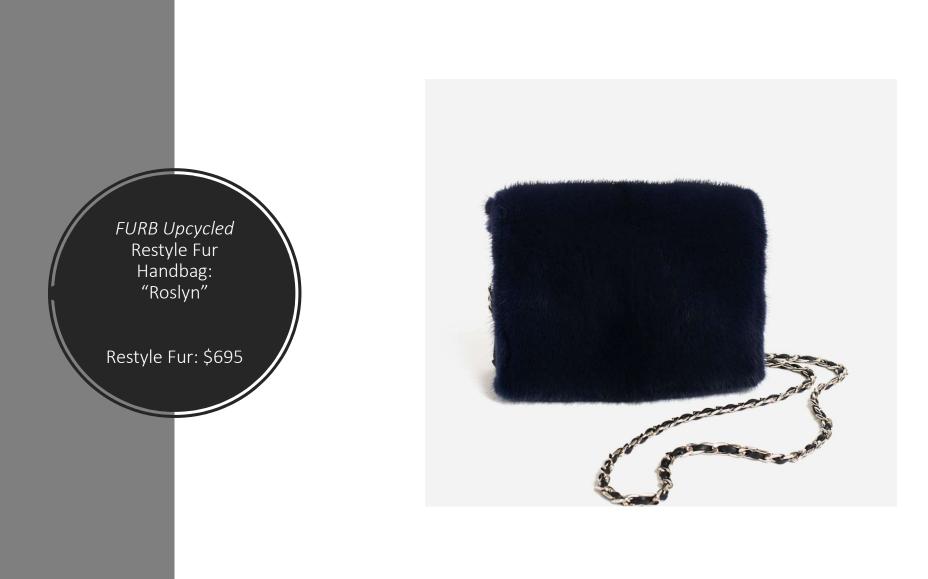

ţ.

*FURB Upcycled* Restyle Fur Handbag: "Cedar"

Restyle Fur: \$1595

*FURB Upcycled* Restyle Fur Handbag: "Willow"

Restyle Fur: \$1295