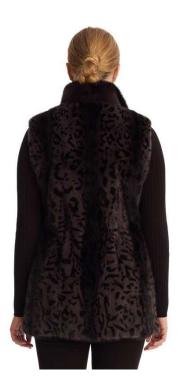

Restyle FUR: 22" \$2,500; 28" \$2,995; 33" \$3,500

FUR VEST REVERSIBLE TO TAFFETA, BELT

FUR STRIPING ON RESTYLES WILL VARY IN WIDTH AND TEXTURE DEPENDING ON RESTYLED FUR

"Pricing is a general guideline - garment needs to be seen in person for exact estimate".

Length: 28"

Restyle FUR: 28" \$1,995; 35" 2,500 (if lined <u>non-reversible</u> less \$200)

FUR VEST REVERSIBLE TO TAFFETA, BELT FUR STRIPING ON RESTYLES WILL VARY IN WIDTH AND TEXTURE DEPENDING ON RESTYLED FUR "Pricing is a general guideline - garment needs to be seen in person for exact estimate" Length: 28"

Restyle FUR: 28" \$1,995; 35" 2,500 (if lined non-reversible less \$200)

TAFFETA <u>Non-Reversible</u> VEST WITH FUR TRIM

FUR STRIPING ON RESTYLES WILL VARY IN WIDTH AND TEXTURE DEPENDING ON RESTYLED FUR