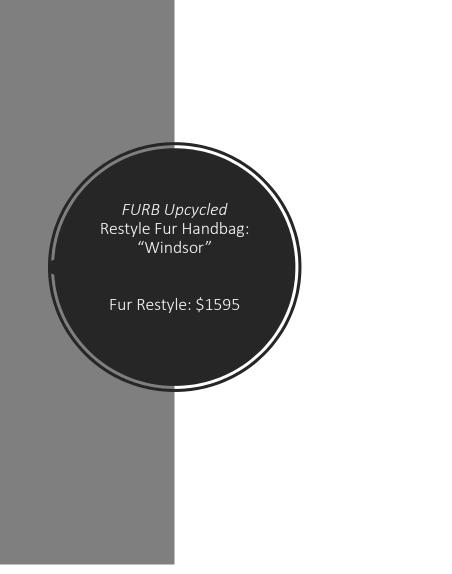

ţ.

*FURB Upcycled* Restyle Fur Handbag: "Cedar"

Restyle Fur: \$1595

*FURB Upcycled* Restyle Fur Handbag: "Willow"

Restyle Fur: \$1295