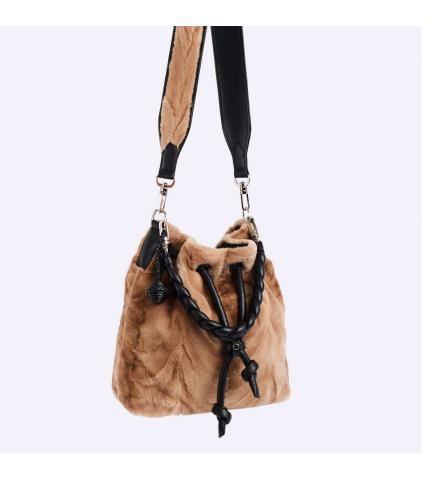

ţ.

*FURB Upcycled* Restyle Fur Handbag: "Cedar"

Restyle Fur: \$1595

*FURB Upcycled* Restyle Fur Handbag: "Willow"

Restyle Fur: \$1295