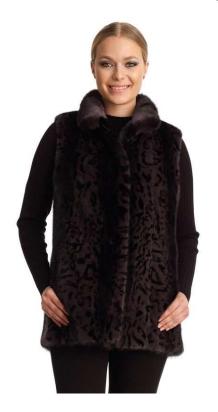

Restyle FUR: 22" \$2,500; 28" \$2,995; 33" \$3,500

FUR VEST REVERSIBLE TO TAFFETA, BELT

FUR STRIPING ON RESTYLES WILL VARY IN WIDTH AND TEXTURE DEPENDING ON RESTYLED FUR

"Pricing is a general guideline - garment needs to be seen in person for exact estimate".

Length: 28"

Restyle FUR: 28" \$1,995; 35" 2,500 (if lined <u>non-reversible</u> less \$200)

FUR VEST REVERSIBLE TO TAFFETA, BELT FUR STRIPING ON RESTYLES WILL VARY IN WIDTH AND TEXTURE DEPENDING ON RESTYLED FUR "Pricing is a general guideline - garment needs to be seen in person for exact estimate" Length: 28"