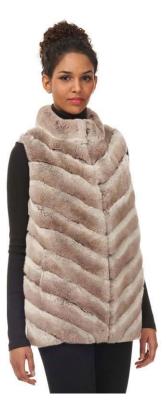

### CHEVRON ZIP VEST WITH FINE WOOL KNIT BACK

FUR STRIPING ON RESTYLES WILL VARY IN WIDTH AND TEXTURE DEPENDING ON THE RESTYLED FUR

"Pricing is a general guideline - garment needs to be seen in person for an exact estimate".

Restyle FUR: 28" \$1,895; 30" \$1,995

*Length:* 27.5"