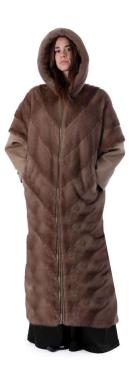

#### FUR PARKA WITH FINE WOOL SLEEVES AND BACK

FUR STRIPING ON RESTYLES WILL VARY IN WIDTH AND TEXTURE DEPENDING ON RESTYLED FUR "Pricing is a general guideline - garment needs to be seen in person for exact estimate".

Length: 48"