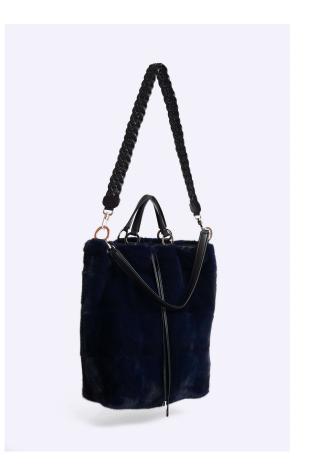

ţ.

*FURB Upcycled* Restyle Fur Handbag: "Cedar"

Restyle Fur: \$1595

*FURB Upcycled* Restyle Fur Handbag: "Willow"

Restyle Fur: \$1295